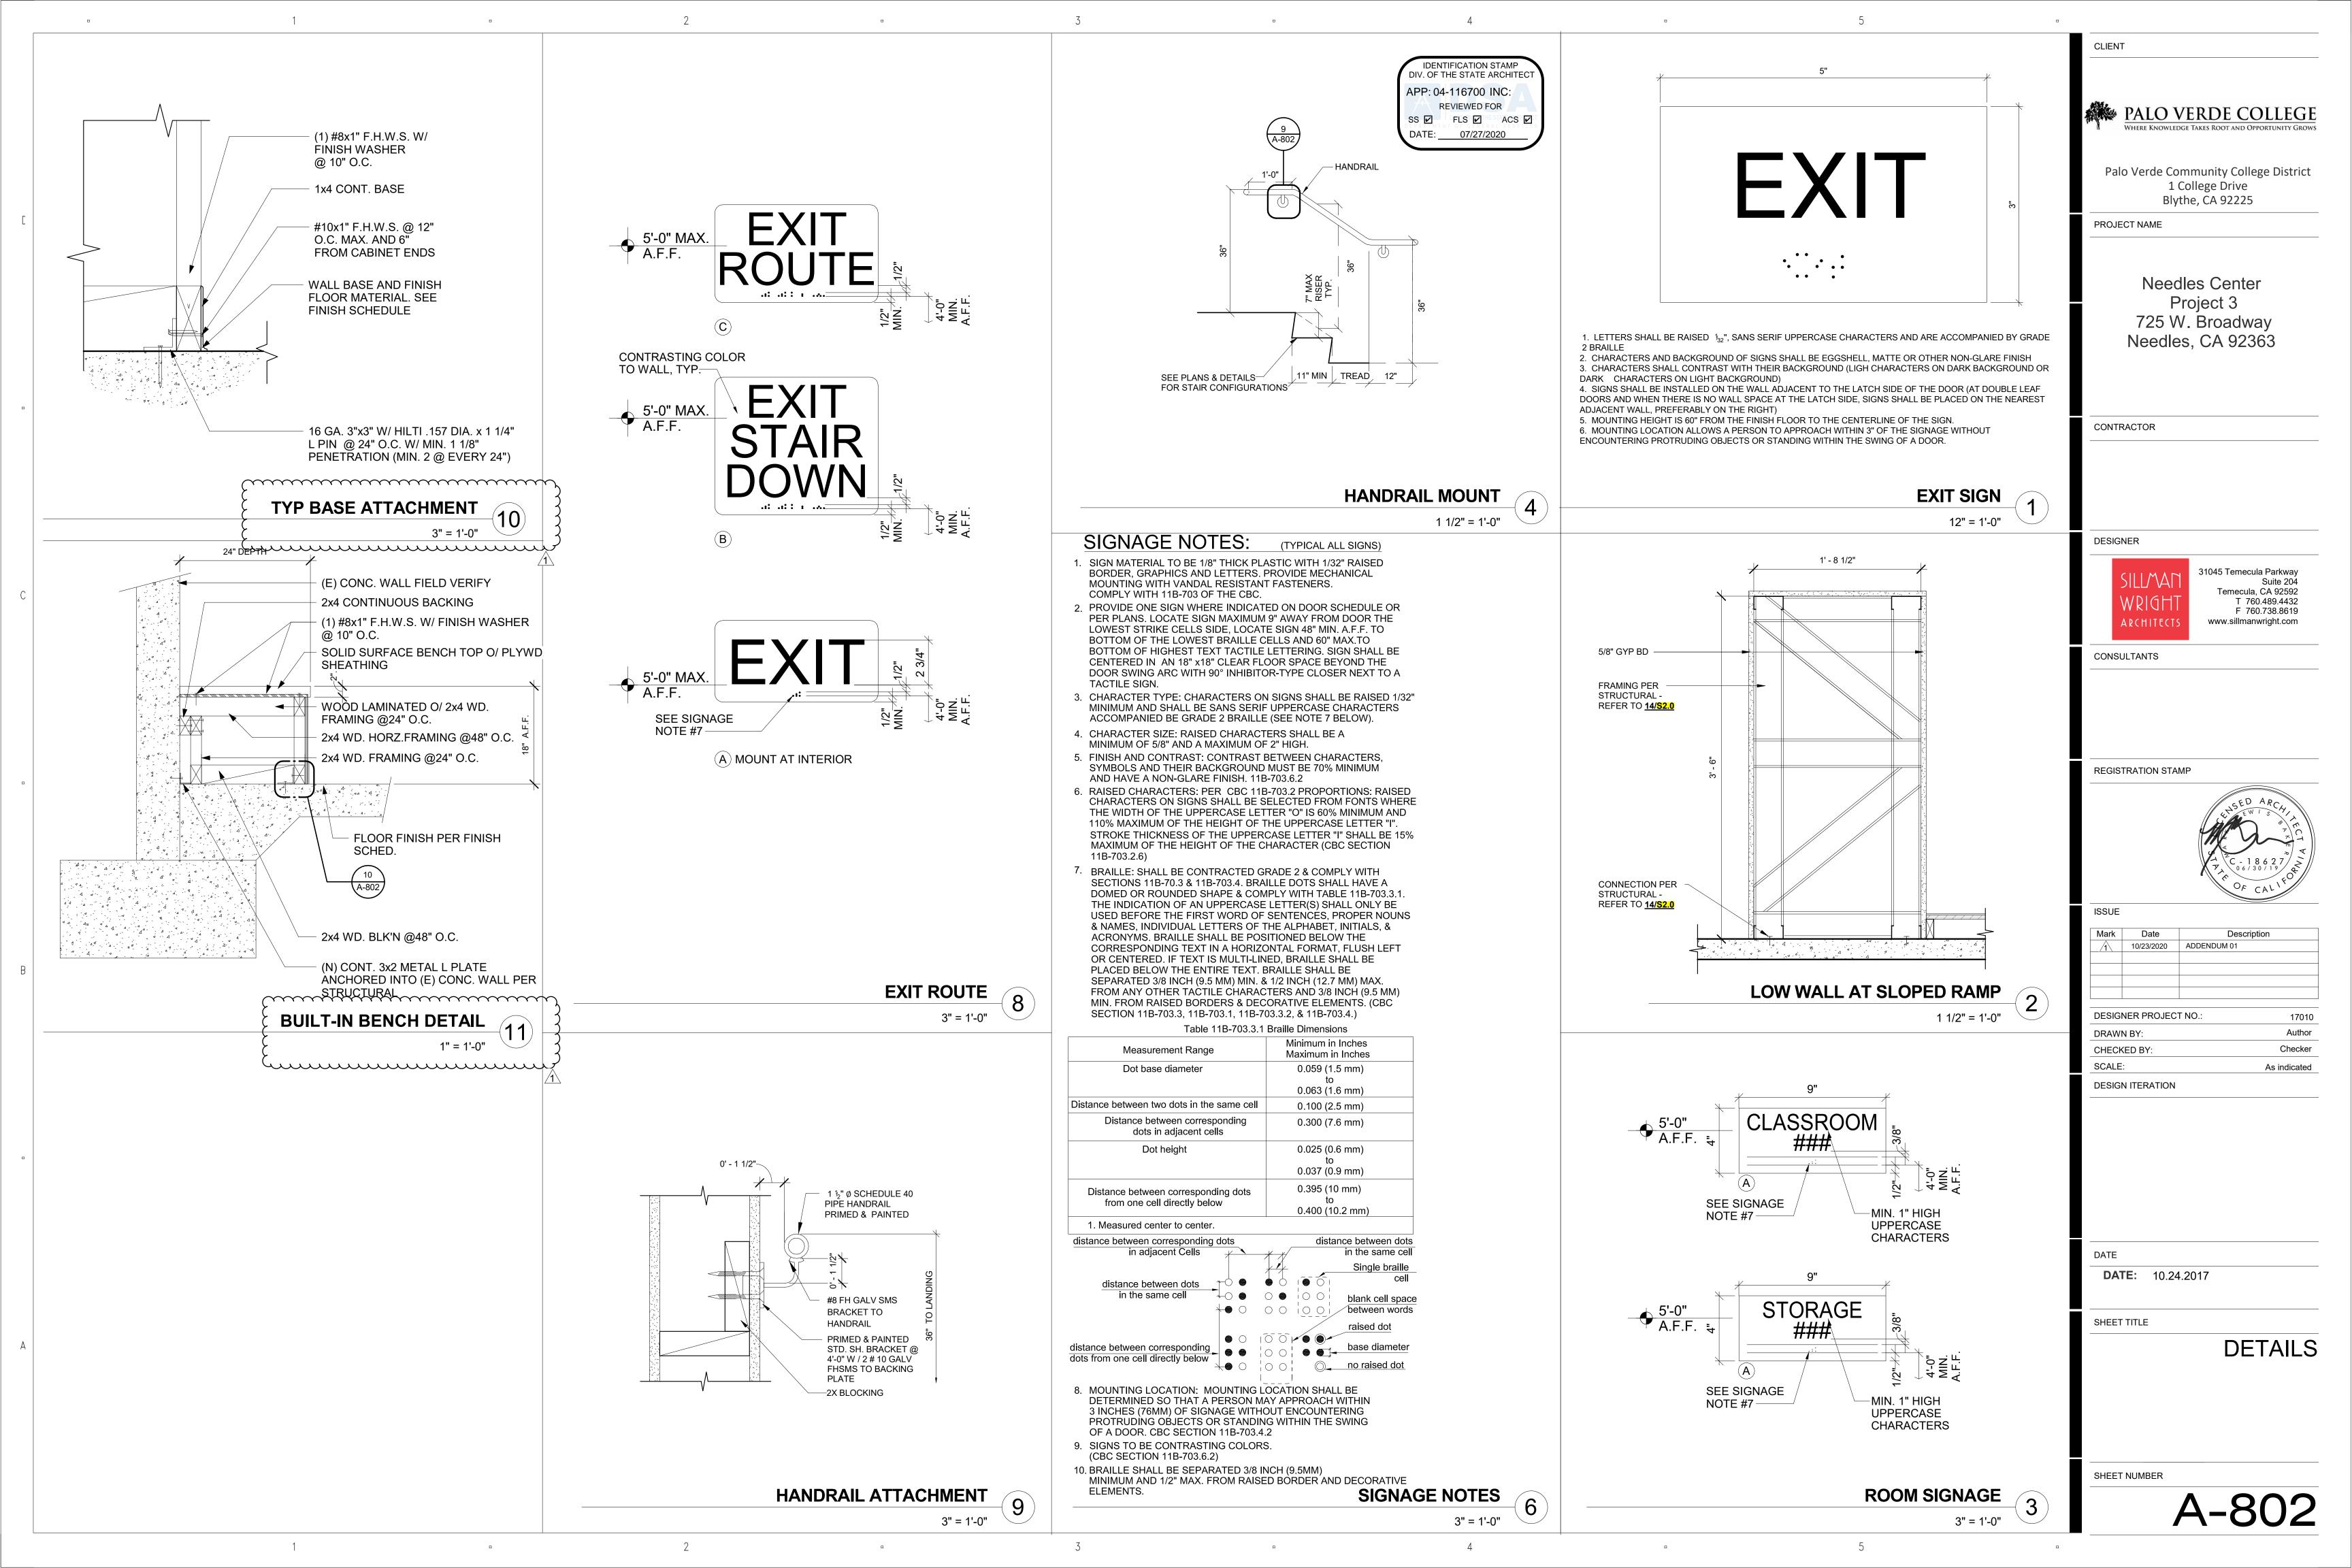

## 3. Plan Changes – All plan changes have been clouded and tagged with a Delta 1 symbol

- 1. Sheet G-004: Detail #2, Accessible Restroom Path Keynote at Men's RR has been revised from 2 to 1
- 2. Sheet A-201: Keynote #26 has been revised
- 3. Sheet A-201: Keynote #38 has been added
- 4. Sheet A-201: Keynote #39 has been added
- 5. Sheet A-201: A new built-in bench has been added to Room 206 Student Lounge
- 6. Sheet A-201: A new note has been added to patch the hole in the concrete floor
- 7. Sheet A-201: Note added to provide dust & pollution control during construction
- 8. Sheet A-203: Keynote #12 has been added and ceilings in Rooms 203, 204 & 207 are now indicated to have new suspended gyp board ceiling
- 9. Sheet A-802: Detail #10 has been added
- 10. Sheet A-802: Details #11 has been added
- 11. Sheet S1.0: New furring wall has been added to Rooms 203, 204 & 207

## 2. RFI Questions and Responses

<u>RFI 1 Question</u>: Sheet A-203 does not show a call out for the ceiling for rooms #203, 204, and 207. Please advise.

<u>RFI 1 Response</u>: Rooms 203, 204 and 207 shall receive a new suspended gyp board ceiling. See revised Reflected Ceiling Plan, Sheet A-203.

<u>RFI 3 Response</u>: Rooms 203, 207 and 204 shall receive resilient flooring with vinyl base per specifications. See revised Sheet A-201.

<u>RFI 4 Question</u>: Lockable Storage (Room 203), Storage Room (Room 207), and Lockable Storage (Room 204) have a steel plate floor. There are bolts protruding through the floor, approx. <sup>3</sup>/<sub>4</sub>". It is our understanding that these bolts cannot be removed. How is a floor covering being installed over these bolts?

<u>RFI 4 Response</u>: Rooms 203, 204 and 207 shall receive a 1" fluid applied concrete topping ("Commercial Topping" by Maxxon Corporation, or approved equal, see attached). Refer to revised Sheet A-201.