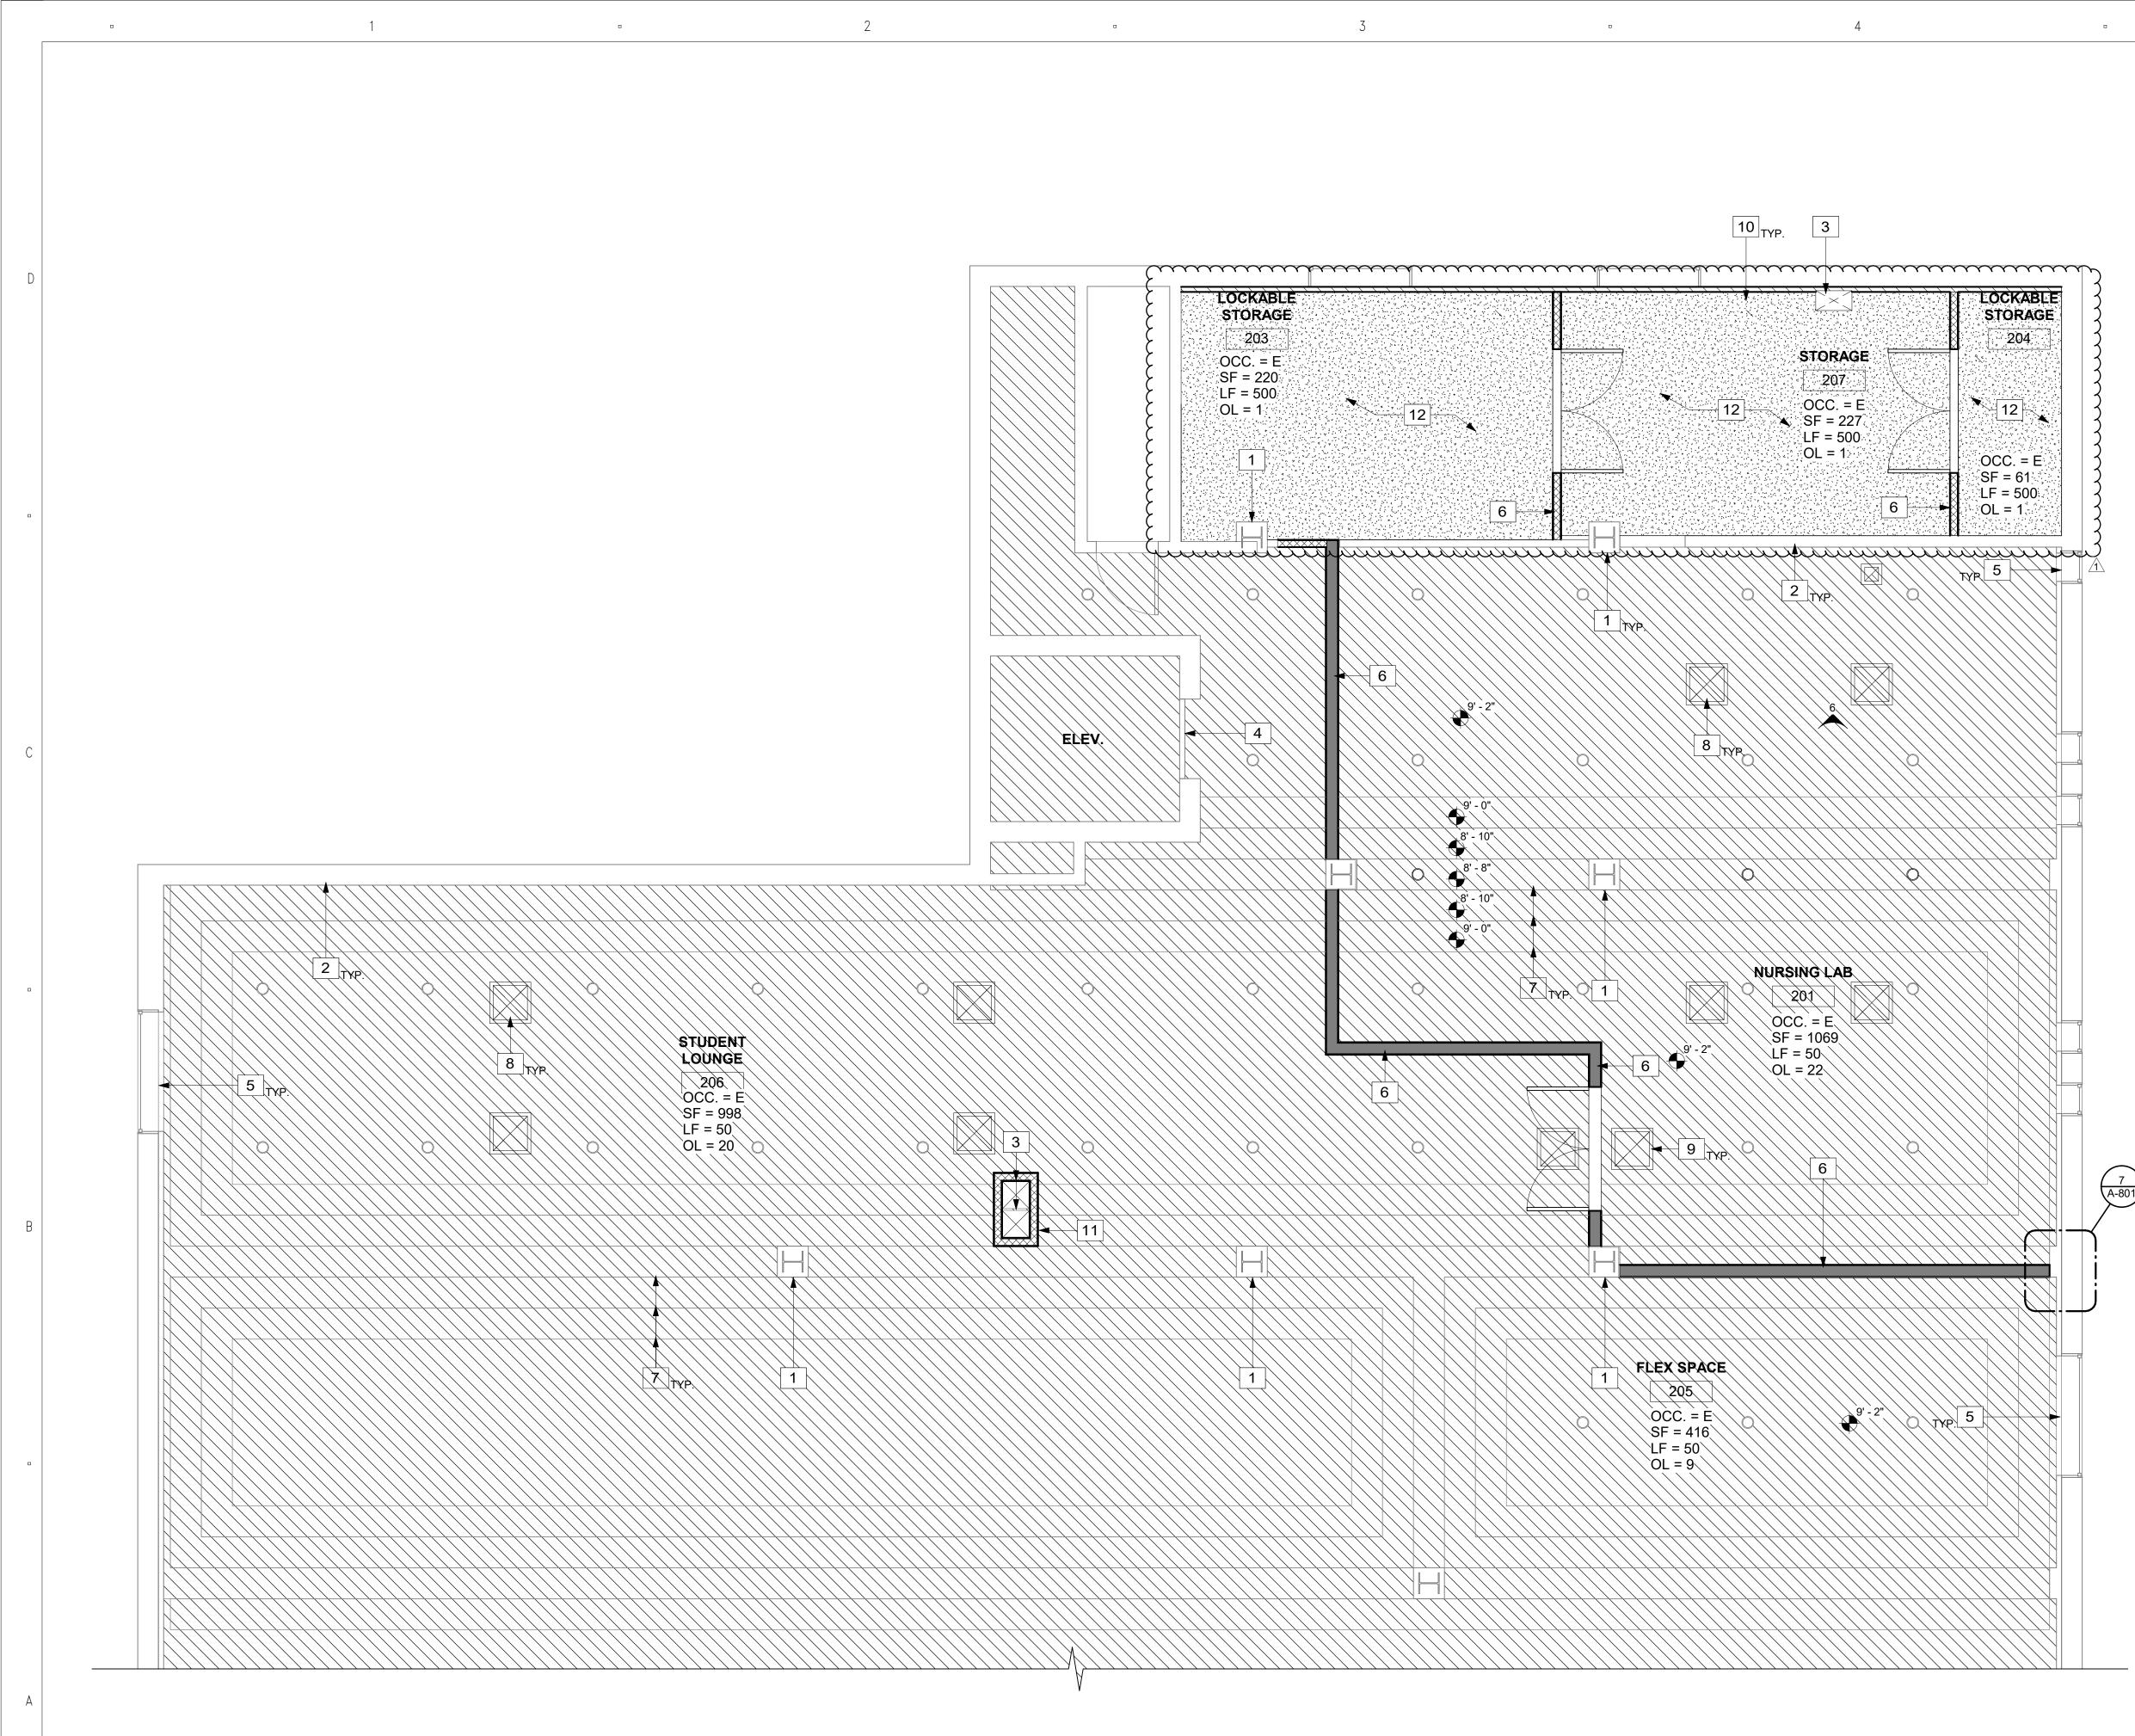

## 2. RFI Questions and Responses

<u>RFI 1 Question</u>: Sheet A-203 does not show a call out for the ceiling for rooms #203, 204, and 207. Please advise.

<u>RFI 1 Response</u>: Rooms 203, 204 and 207 shall receive a new suspended gyp board ceiling. See revised Reflected Ceiling Plan, Sheet A-203.

<u>RFI 3 Response</u>: Rooms 203, 207 and 204 shall receive resilient flooring with vinyl base per specifications. See revised Sheet A-201.

<u>RFI 4 Question</u>: Lockable Storage (Room 203), Storage Room (Room 207), and Lockable Storage (Room 204) have a steel plate floor. There are bolts protruding through the floor, approx. <sup>3</sup>/<sub>4</sub>". It is our understanding that these bolts cannot be removed. How is a floor covering being installed over these bolts?

<u>RFI 4 Response</u>: Rooms 203, 204 and 207 shall receive a 1" fluid applied concrete topping ("Commercial Topping" by Maxxon Corporation, or approved equal, see attached). Refer to revised Sheet A-201.

## 3. Plan Changes – All plan changes have been clouded and tagged with a Delta 1 symbol

- 1. Sheet G-004: Detail #2, Accessible Restroom Path Keynote at Men's RR has been revised from 2 to 1
- 2. Sheet A-201: Keynote #26 has been revised
- 3. Sheet A-201: Keynote #38 has been added
- 4. Sheet A-201: Keynote #39 has been added
- 5. Sheet A-201: A new built-in bench has been added to Room 206 Student Lounge
- 6. Sheet A-201: A new note has been added to patch the hole in the concrete floor
- 7. Sheet A-201: Note added to provide dust & pollution control during construction
- 8. Sheet A-203: Keynote #12 has been added and ceilings in Rooms 203, 204 & 207 are now indicated to have new suspended gyp board ceiling
- 9. Sheet A-802: Detail #10 has been added
- 10. Sheet A-802: Details #11 has been added
- 11. Sheet S1.0: New furring wall has been added to Rooms 203, 204 & 207

1/4" = 1'-0"

| KEYNOTES                                                                                                                                                                                                                                                                                                                                                                                                                                                                                                                                                                                                                                                                                                                                                                                                                                                                                                                                                                                                                                                                                                                                                                                                                                                                                                                                                                                                                                                                                                                                                                                                                                                                                                                                                                                                                                                                                                                                                                                                                                                              | CLIENT                                                                                                                                                                                                                                                                                                                                                                                                                                                                                                                                                                                                                                                                                                                                                                                                                                                                                                                                                                      |
|-----------------------------------------------------------------------------------------------------------------------------------------------------------------------------------------------------------------------------------------------------------------------------------------------------------------------------------------------------------------------------------------------------------------------------------------------------------------------------------------------------------------------------------------------------------------------------------------------------------------------------------------------------------------------------------------------------------------------------------------------------------------------------------------------------------------------------------------------------------------------------------------------------------------------------------------------------------------------------------------------------------------------------------------------------------------------------------------------------------------------------------------------------------------------------------------------------------------------------------------------------------------------------------------------------------------------------------------------------------------------------------------------------------------------------------------------------------------------------------------------------------------------------------------------------------------------------------------------------------------------------------------------------------------------------------------------------------------------------------------------------------------------------------------------------------------------------------------------------------------------------------------------------------------------------------------------------------------------------------------------------------------------------------------------------------------------|-----------------------------------------------------------------------------------------------------------------------------------------------------------------------------------------------------------------------------------------------------------------------------------------------------------------------------------------------------------------------------------------------------------------------------------------------------------------------------------------------------------------------------------------------------------------------------------------------------------------------------------------------------------------------------------------------------------------------------------------------------------------------------------------------------------------------------------------------------------------------------------------------------------------------------------------------------------------------------|
| <ol> <li>KEYNOTES</li> <li>existing column to remain</li> <li>existing wall to remain</li> <li>existing mechanical duct to remain</li> <li>existing elevator to remain</li> <li>existing window to remain</li> <li>existing dropped ceiling gyp bd to remain</li> <li>new supply diffusers per mechanical</li> <li>new supply diffusers per mechanical</li> <li>new vent exhaust per mechanical</li> <li>new suppled ceiling diffuser</li> <li>new suppled diffuser</li> <li>new suppled ceiling diffuser</li> <li>new suppled diffuser</li> </ol>                                                                                                                                                                                                                                                                                                                                                                                                                                                                                                                                                                                                                                                                                                                                                                                                                                                                                                                                                                                                                                                                                                                                                                                                                                                                                                                                                              | CLIENT<br>PALO VERDE COOLLEGE<br>WHERE KNOWLEDGE TAKES ROOT AND OPPORTUNITY GROWS<br>Palo Verde Community College District<br>1 College Drive<br>Blythe, CA 92225<br>PROJECT NAME<br>Needles Center<br>Project 3<br>725 W. Broadway<br>Needles, CA 92363                                                                                                                                                                                                                                                                                                                                                                                                                                                                                                                                                                                                                                                                                                                    |
|                                                                                                                                                                                                                                                                                                                                                                                                                                                                                                                                                                                                                                                                                                                                                                                                                                                                                                                                                                                                                                                                                                                                                                                                                                                                                                                                                                                                                                                                                                                                                                                                                                                                                                                                                                                                                                                                                                                                                                                                                                                                       | CONTRACTOR         DESIGNER         SILLYAIT         SILLYAIT         SILLYAIT         SILLYAIT         SILLYAIT         SILLYAIT         Silte 204         Temecula Parkway         Suite 204         Temecula, CA 92592         T 760.489.4432         F 760.738.8619         www.sillmanwright.com                                                                                                                                                                                                                                                                                                                                                                                                                                                                                                                                                                                                                                                                       |
|                                                                                                                                                                                                                                                                                                                                                                                                                                                                                                                                                                                                                                                                                                                                                                                                                                                                                                                                                                                                                                                                                                                                                                                                                                                                                                                                                                                                                                                                                                                                                                                                                                                                                                                                                                                                                                                                                                                                                                                                                                                                       | REGISTRATION STAMP         Image: SED_ARCHING ST |
| CEILING LEGEND         Image: Distribution of the state s | CHECKED BY: Checker<br>SCALE: 1/4" = 1'-0"<br>DESIGN ITERATION<br>DESIGN ITERATION<br>DATE<br>DATE: 10.24.2017<br>SHEET TITLE<br>SHEET TITLE<br>PROPOSED<br>CEILLING PLAN                                                                                                                                                                                                                                                                                                                                                                                                                                                                                                                                                                                                                                                                                                                                                                                                   |
|                                                                                                                                                                                                                                                                                                                                                                                                                                                                                                                                                                                                                                                                                                                                                                                                                                                                                                                                                                                                                                                                                                                                                                                                                                                                                                                                                                                                                                                                                                                                                                                                                                                                                                                                                                                                                                                                                                                                                                                                                                                                       | A-203                                                                                                                                                                                                                                                                                                                                                                                                                                                                                                                                                                                                                                                                                                                                                                                                                                                                                                                                                                       |