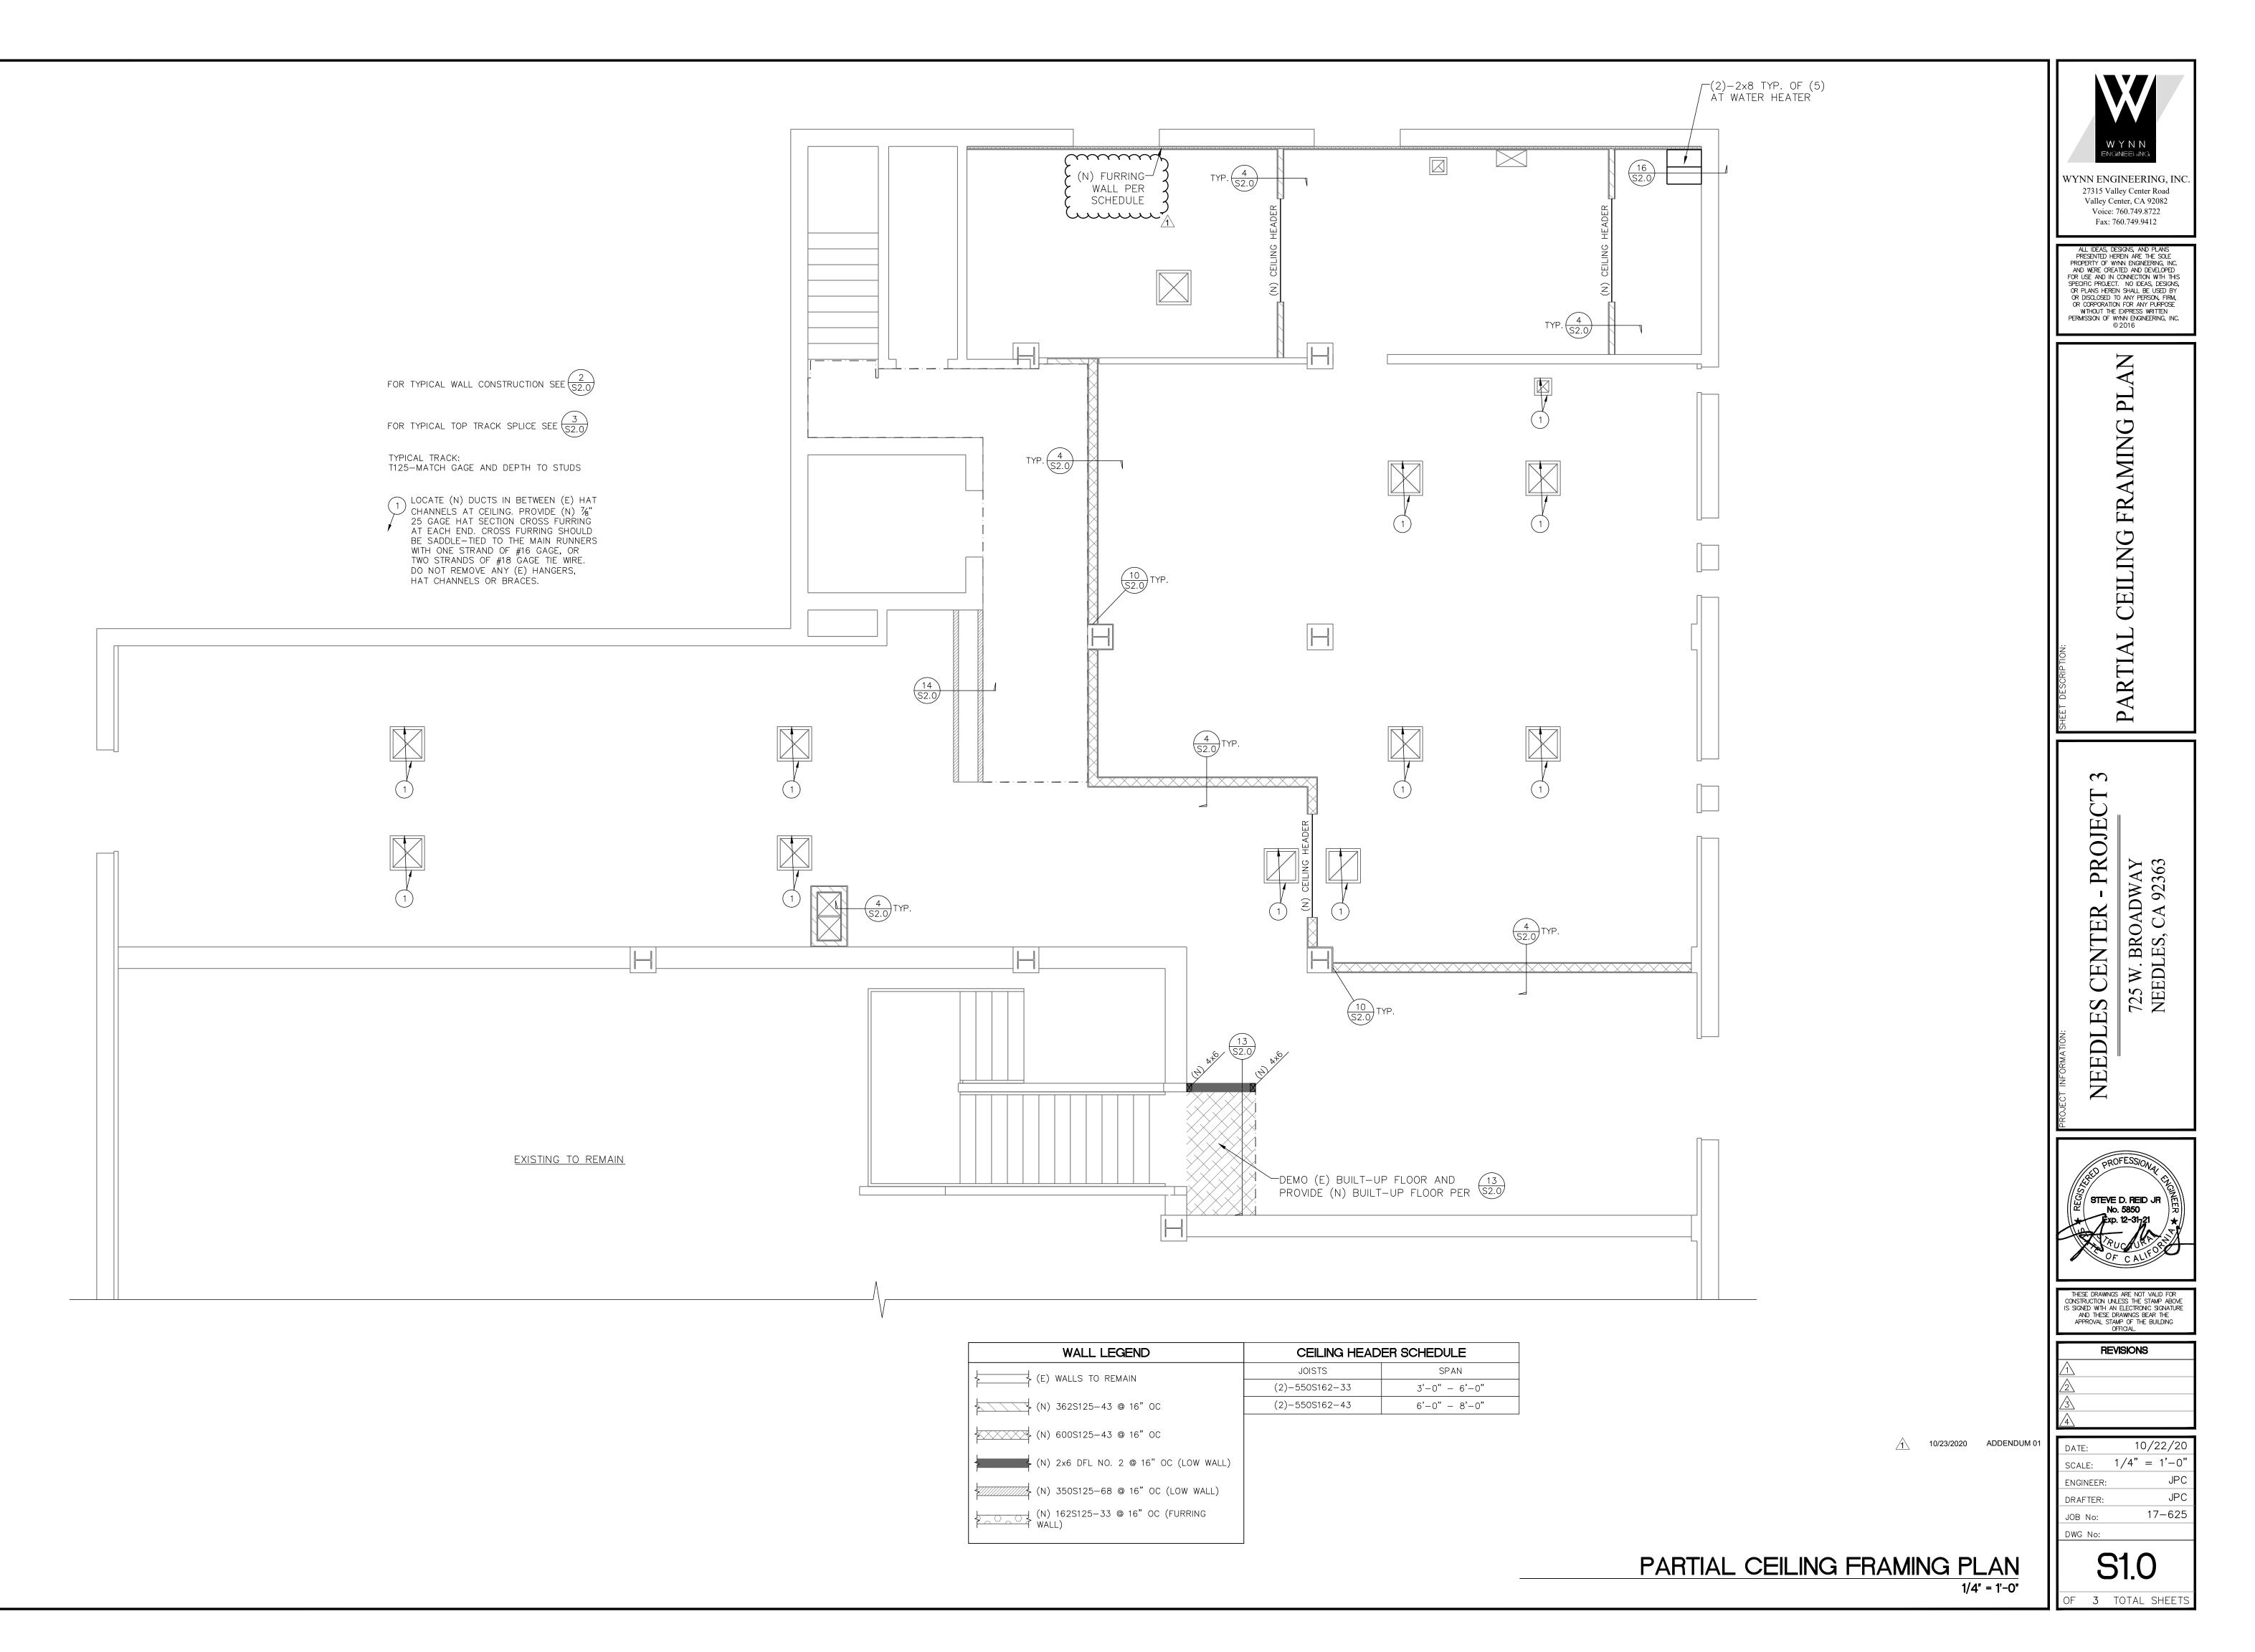

## 3. Plan Changes – All plan changes have been clouded and tagged with a Delta 1 symbol

- 1. Sheet G-004: Detail #2, Accessible Restroom Path Keynote at Men's RR has been revised from 2 to 1
- 2. Sheet A-201: Keynote #26 has been revised
- 3. Sheet A-201: Keynote #38 has been added
- 4. Sheet A-201: Keynote #39 has been added
- 5. Sheet A-201: A new built-in bench has been added to Room 206 Student Lounge
- 6. Sheet A-201: A new note has been added to patch the hole in the concrete floor
- 7. Sheet A-201: Note added to provide dust & pollution control during construction
- 8. Sheet A-203: Keynote #12 has been added and ceilings in Rooms 203, 204 & 207 are now indicated to have new suspended gyp board ceiling
- 9. Sheet A-802: Detail #10 has been added
- 10. Sheet A-802: Details #11 has been added
- 11. Sheet S1.0: New furring wall has been added to Rooms 203, 204 & 207