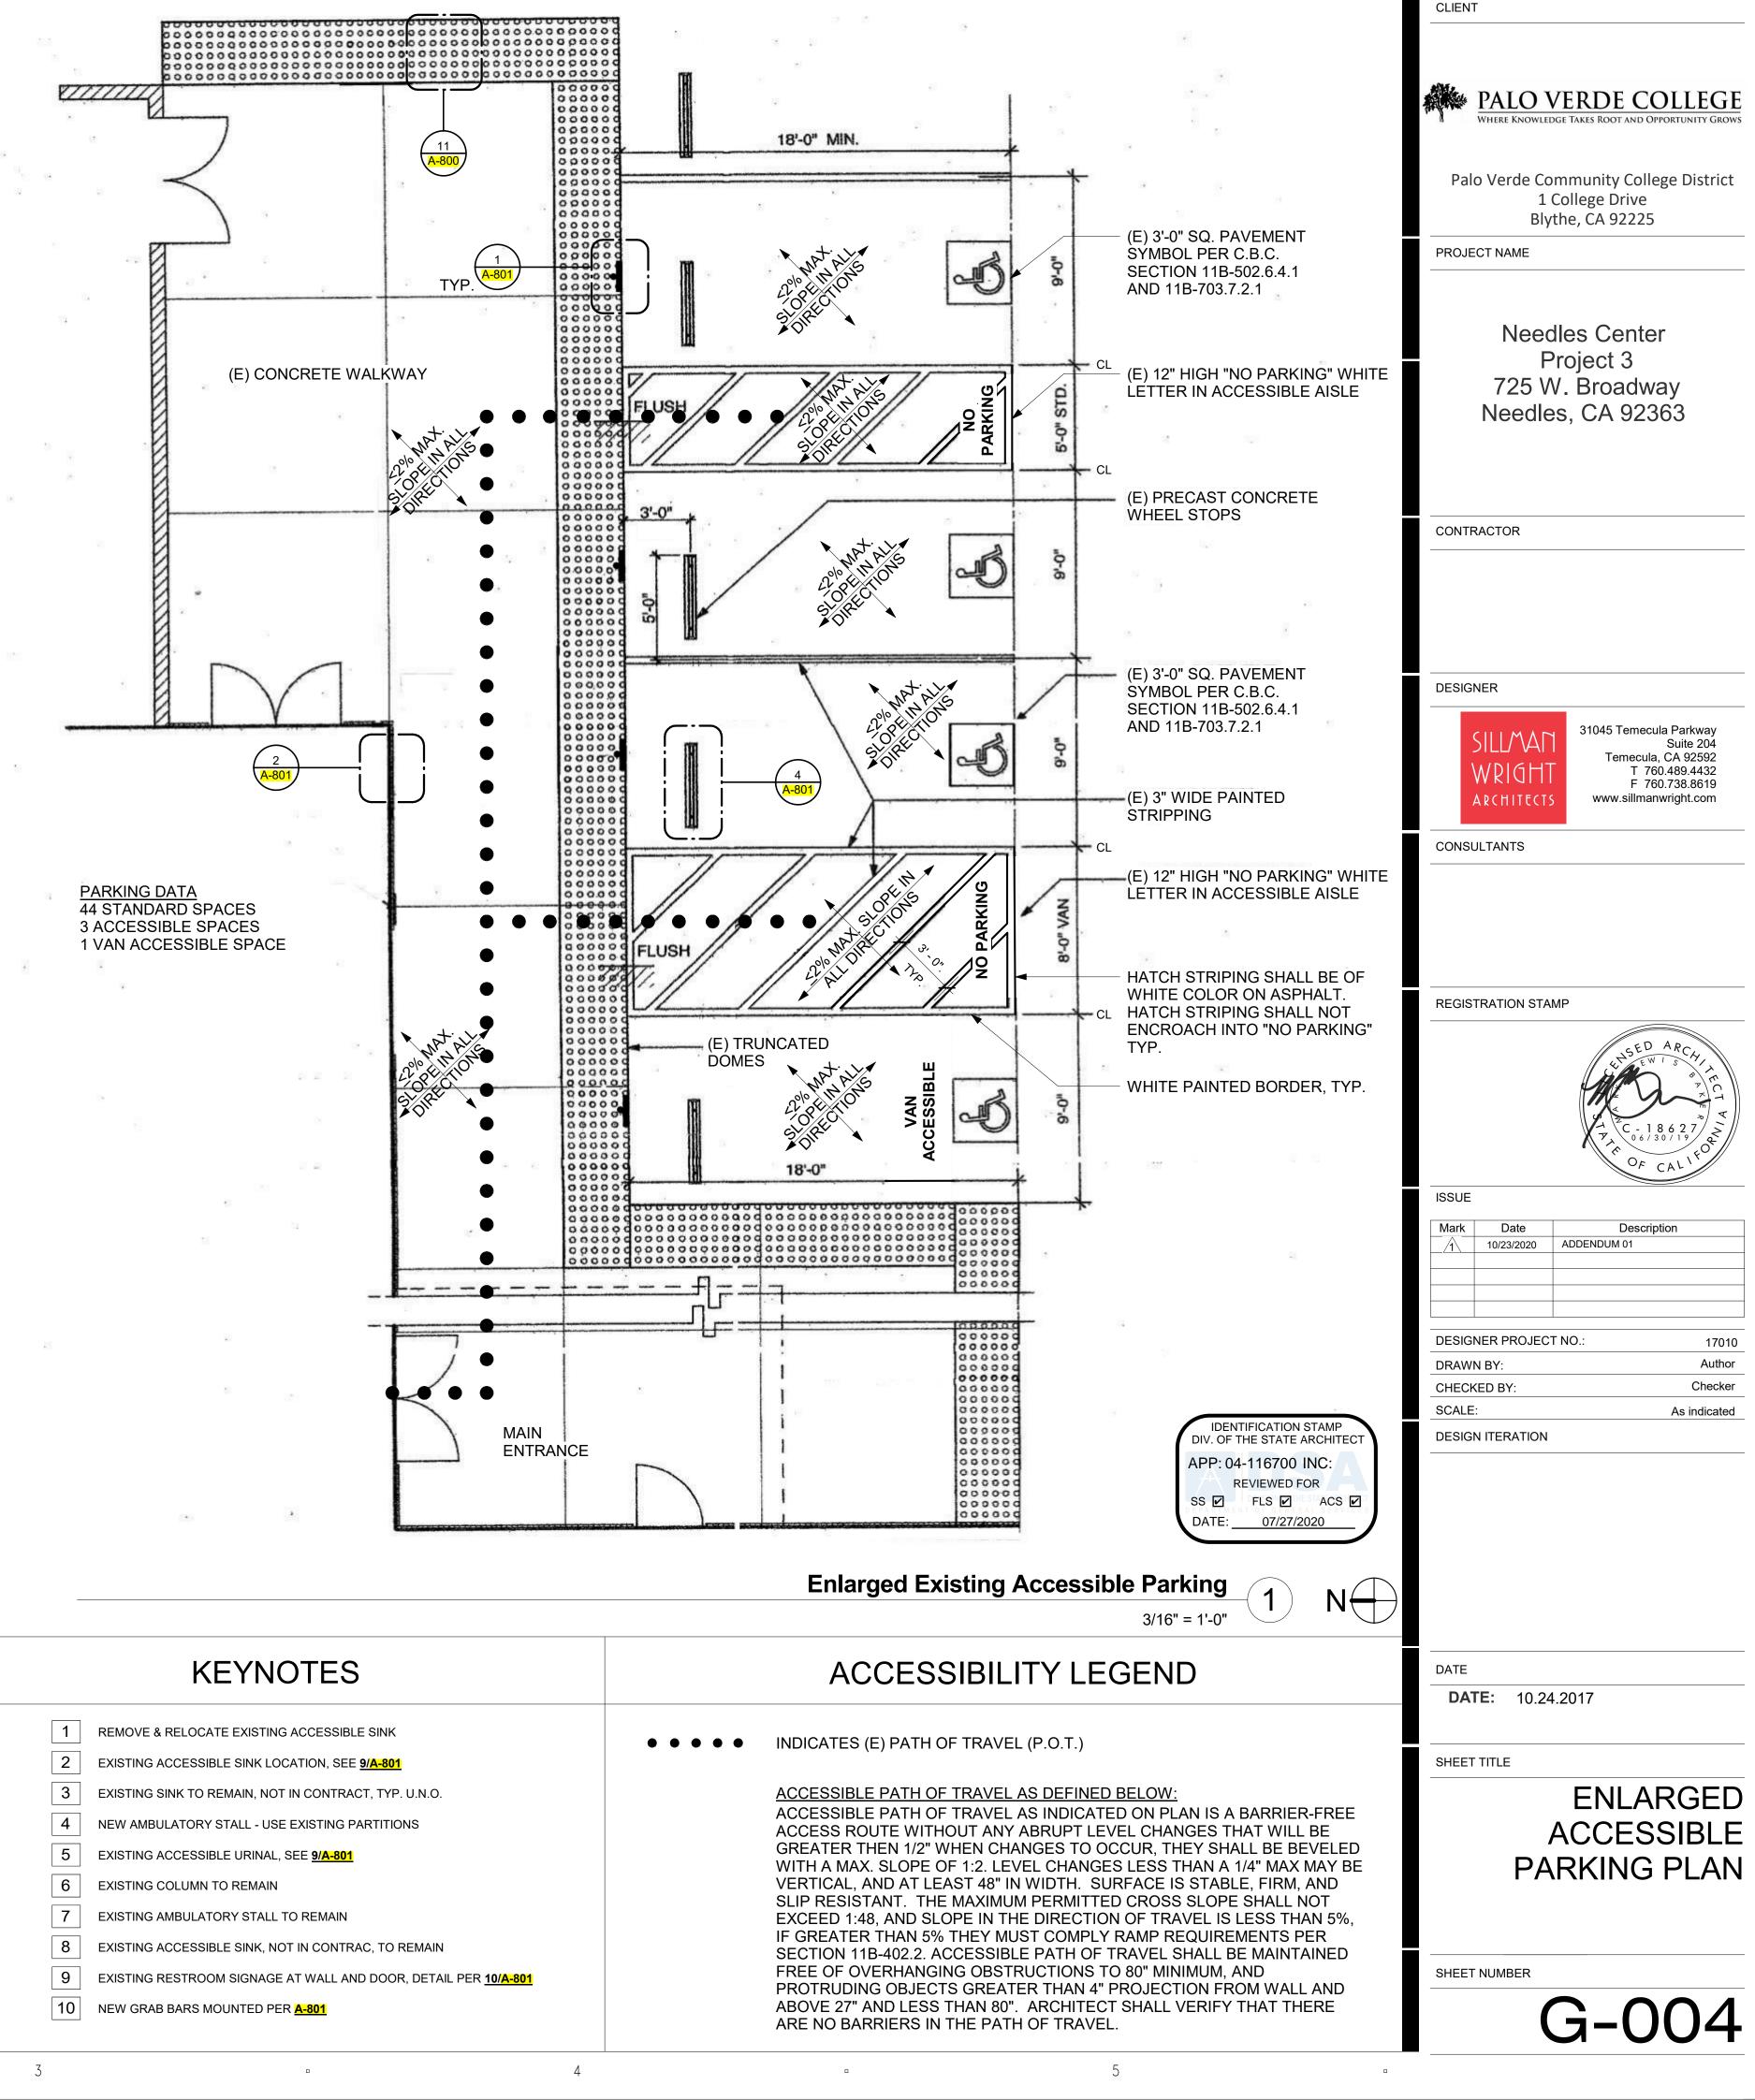

## 3. Plan Changes – All plan changes have been clouded and tagged with a Delta 1 symbol

- 1. Sheet G-004: Detail #2, Accessible Restroom Path Keynote at Men's RR has been revised from 2 to 1
- 2. Sheet A-201: Keynote #26 has been revised
- 3. Sheet A-201: Keynote #38 has been added
- 4. Sheet A-201: Keynote #39 has been added
- 5. Sheet A-201: A new built-in bench has been added to Room 206 Student Lounge
- 6. Sheet A-201: A new note has been added to patch the hole in the concrete floor
- 7. Sheet A-201: Note added to provide dust & pollution control during construction
- 8. Sheet A-203: Keynote #12 has been added and ceilings in Rooms 203, 204 & 207 are now indicated to have new suspended gyp board ceiling
- 9. Sheet A-802: Detail #10 has been added
- 10. Sheet A-802: Details #11 has been added
- 11. Sheet S1.0: New furring wall has been added to Rooms 203, 204 & 207

# NOTE:

DESIGN PROFESSIONAL IN GENERAL RESPONSIBLE CHARGE STATEMENT: THE POT IDENTIFIED IN THESE CONSTRUCTION DOCUMENTS IS COMPLIANT WITH THE CURRENT APPLICABLE CALIFORNIA BUILDING CODE ACCESSIBILITY PROVISIONS FOR PATH OF TRAVEL REQUIREMENTS FOR ALTERATIONS, ADDITIONS AND STRUCTURAL REPAIRS. AS PART OF THE DESIGN OF THIS PROJECT, THE POT WAS EXAMINED AND ANY ELEMENTS, COMPONENTS OR PORTIONS OF THE POT THAT WERE DETERMINED TO BE NONCOMPLIANT 1) HAVE BEEN IDENTIFIED AND 2) THE CORRECTIVE WORK NECESSARY TO BRING THEM INTO COMPLIANCE HAS BEEN INCLUDED WITHIN THE SCOPE OF THIS PROJECT'S WORK THROUGH DETAILS, DRAWINGS AND SPECIFICATIONS INCORPORATED INTO THESE CONSTRUCTION DOCUMENTS. ANY NONCOMPLIANT ELEMENTS, COMPONENTS OR PORTIONS OF THE POT THAT WILL NOT BE CORRECTED BY THIS PROJECT BASED ON VALUATION THRESHOLD LIMITATIONS OR A FINDING OF UNREASONABLE HARDSHIP ARE SO INDICATED IN THESE CONSTRUCTION DOCUMENTS. DURING CONSTRUCTION, IF POT ITEMS WITHIN THE SCOPE OF THE PROJECT REPRESENTED AS CODE COMPLIANT ARE FOUND TO BE NONCONFORMING BEYOND REASONABLE CONSTRUCTION TOLERANCES, THEY SHALL BE BROUGHT INTO COMPLIANCE WITH THE CBC AS A PART OF THIS PROJECT BY MEANS OF A CONSTRUCTION CHANGE DOCUMENT.

ACCESSIBLE PATH OF TRAVEL AS INDICATED ON PLAN IS A BARRIER-FREE ACCESS ROUTE WITHOUT ANY ABRUPT LEVEL CHANGES EXCEEDING 1/2" IF BEVELED AT 1:2 MAX SLOPE, OR VERTICAL LEVEL CHANGES NOT EXCEEDING 1/4"MAX, AND AT LEAST 48" IN WIDTH. SURFACE IS STABLE, FIRM, AND SLIP RESISTANT. CROSS SLOPE DOES NOT EXCEED 2.1% AND SLOPE IN THE DIRECTION OF TRAVEL IS LESS THAN 5%, UNLESS OTHERWISE INDICATED. ACCESSIBLE PATH OF TRAVEL SHALL BE MAINTAINED FREE OF OVERHANGING OBSTRUCTIONS TO 80" MINIMUM, AND PROTRUDING OBJECTS GREATER THAN 4" PROJECTION FROM WALL AND ABOVE 27" AND LESS THAN 80".

WALKS AND SIDEWALKS: ALL WALKS AND SIDEWALKS THAT ARE INDICATED AS PATH OF TRAVEL SHALL BE BARRIER-FREE ACCESS ROUTE WITHOUT ANY ABRUPT VERTICAL CHANGES EXCEEDING 1/4" (CBC 11B-403.3)

DRINKING FOUNTAINS: ALL DRINKING FOUNTAINS SHALL CONFORM TO CBC

GRATINGS: FOR GRATINGS LOCATED IN THE SURFACE OF ANY PEDESTRIAN WAY IN THE PATH OF TRAVEL, GRID/OPENING IN THE GRATINGS SHALL NOT ALLOW PASSAGE OF A SPHERE MORE THAN 1/2" DIAMETER. IF SUCH CONDITION OCCURS, PROVIDE MANUFACTURERS CUT SHEETS FOR REVIEW