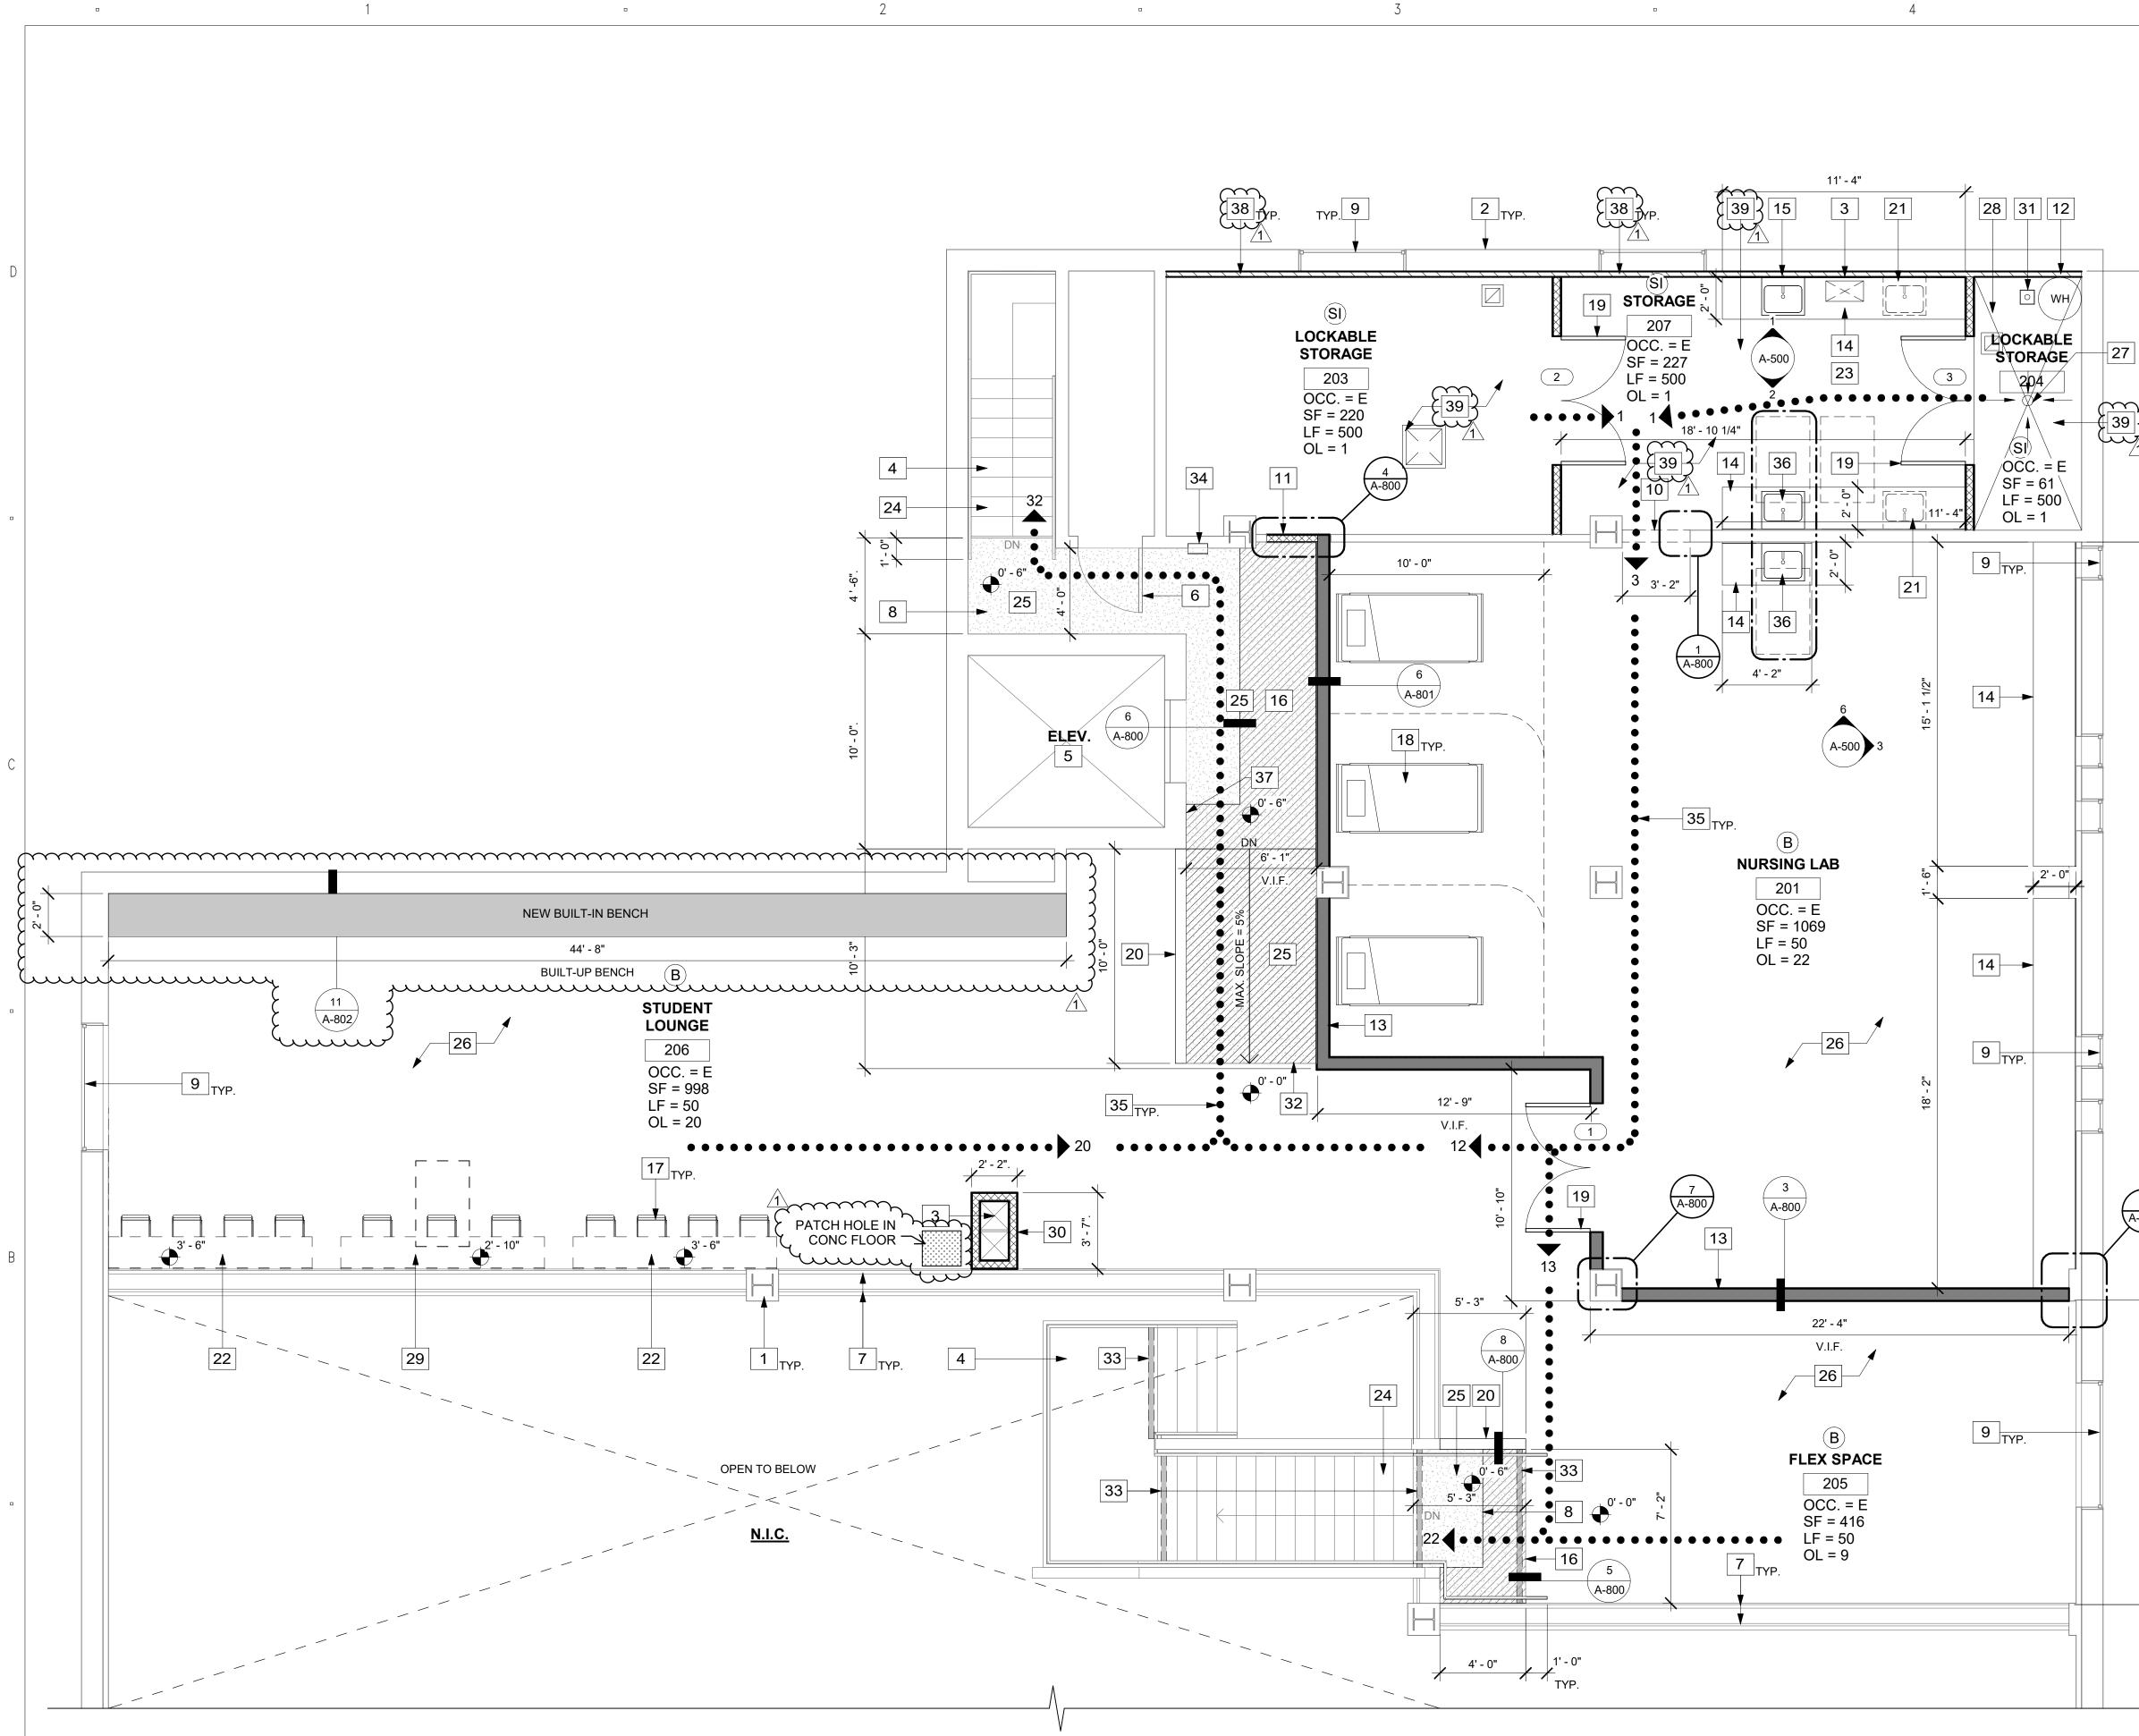

## 1. Changes to Bid Documents

Notice to Bidders (Page 5), Project Details paragraph, wording has been revised as follows. From: Demolition and construction of offices for the Human Resources, Administrative Services, and Superintendent/Presidents Offices inside of the CS Building To: Construction of Nursing Lab at Needles Center mezzanine per plans and specifications. Contractor to provide dust & pollution control measures for the mezzanine area to include at a minimum plastic sheeting, as well as additional means & methods as required to contain dust and pollutants within the construction area. The first floor will be operational during construction.

<u>RFI 2 Question</u>: Note 26 on A-201 states existing flooring to remain in the student lounge (Room 206), Nursing Lab (Room 201), and Flex Space (Room 205). The existing flooring is bare concrete. We noticed there is a carpet line item on the engineers estimate and there is carpet tile in the spec book, we clearly see the area at the elevator and stair landing are raised with carpet. Please advise what material is to be used in these rooms.

<u>RFI 2 Response</u>: Note 26 on A-201 now reads "NEW CARPET TILES PER SPECS" Carpet and new vinyl base shall be provided in Rooms 201, 205 and 206. See revised Sheet A-201.

<u>RFI 3 Question</u>: Lockable Storage (Room 203), Storage (Room 207), and Lockable Storage (Room 204) do not appear for any flooring called out on the prints. Please advise what type of flooring goes in those rooms as well.

<u>RFI 3 Response</u>: Rooms 203, 207 and 204 shall receive resilient flooring with vinyl base per specifications. See revised Sheet A-201.

<u>RFI 4 Question</u>: Lockable Storage (Room 203), Storage Room (Room 207), and Lockable Storage (Room 204) have a steel plate floor. There are bolts protruding through the floor, approx. <sup>3</sup>/<sub>4</sub>". It is our understanding that these bolts cannot be removed. How is a floor covering being installed over these bolts?

<u>RFI 4 Response</u>: Rooms 203, 204 and 207 shall receive a 1" fluid applied concrete topping ("Commercial Topping" by Maxxon Corporation, or approved equal, see attached). Refer to revised Sheet A-201.

## 3. Plan Changes – All plan changes have been clouded and tagged with a Delta 1 symbol

- 1. Sheet G-004: Detail #2, Accessible Restroom Path Keynote at Men's RR has been revised from 2 to 1
- 2. Sheet A-201: Keynote #26 has been revised
- 3. Sheet A-201: Keynote #38 has been added
- 4. Sheet A-201: Keynote #39 has been added
- 5. Sheet A-201: A new built-in bench has been added to Room 206 Student Lounge
- 6. Sheet A-201: A new note has been added to patch the hole in the concrete floor
- 7. Sheet A-201: Note added to provide dust & pollution control during construction
- 8. Sheet A-203: Keynote #12 has been added and ceilings in Rooms 203, 204 & 207 are now indicated to have new suspended gyp board ceiling
- 9. Sheet A-802: Detail #10 has been added
- 10. Sheet A-802: Details #11 has been added
- 11. Sheet S1.0: New furring wall has been added to Rooms 203, 204 & 207

**Project Details.** The Project consists of, but is not limited to, the following: Construction of Nursing Lab at Needles Center mezzanine per plans and specifications. Contractor to provide dust & pollution control measures for the mezzanine area to include at a minimum plastic sheeting, as well as additional means & methods as required to contain dust and pollutants within the construction area. The first floor will be operational during construction.

| • | • | • | IND |
|---|---|---|-----|
|   |   |   |     |

А

**Mezz. Proposed Plan** 1/4" = 1'-0"

|          |          |              |              |                          | 5                                                                                                                      |                                                                                          |
|----------|----------|--------------|--------------|--------------------------|------------------------------------------------------------------------------------------------------------------------|------------------------------------------------------------------------------------------|
|          |          |              | KEYNOTES     | CLIENT                   |                                                                                                                        |                                                                                          |
|          |          |              |              | 1                        | EXISTING COLUMN TO REMAIN                                                                                              |                                                                                          |
|          |          |              |              | 2                        | EXISTING WALL TO REMAIN                                                                                                | A PALO VERDE COLLEGE                                                                     |
|          |          |              |              | 3                        | EXISTING MECHANICAL DUCT TO REMAIN                                                                                     | WHERE KNOWLEDGE TAKES ROOT AND OPPORTUNITY GROWS                                         |
|          |          |              |              | 4                        | EXISTING STAIRS TO REMAIN                                                                                              |                                                                                          |
|          |          |              |              | 5                        | EXISTING ELEVATOR TO REMAIN                                                                                            | Palo Verde Community College District<br>1 College Drive                                 |
|          |          |              |              | 6                        | EXISTING DOOR TO REMAIN                                                                                                | Blythe, CA 92225                                                                         |
|          |          | $\mathbf{k}$ |              | 7                        | EXISTING RAILING TO REMAIN                                                                                             | PROJECT NAME                                                                             |
|          |          |              |              | 8                        | EXISTING RAISED FLOOR TO REMAIN                                                                                        |                                                                                          |
|          |          |              |              | 9                        |                                                                                                                        | Needles Center                                                                           |
|          | -        |              |              | 10                       |                                                                                                                        | Project 3                                                                                |
| <i>Ŋ</i> | - 7 3/4" | V.I.F.       |              | 11                       | NEW WALL INFILL TO MATCH EXISTING WATER HEATER PER PLUMBING PLANS                                                      | 725 W. Broadway                                                                          |
| 5        | 12'      |              |              | 13                       |                                                                                                                        | Needles, CA 92363                                                                        |
| <u> </u> |          |              |              | 14                       | NEW CASEWORK. SEE ELEVATIONS                                                                                           |                                                                                          |
|          |          |              |              | 15                       |                                                                                                                        |                                                                                          |
|          |          |              | +            | 16                       | NEW RAISED FLOOR TO MATCH EXISTING                                                                                     | CONTRACTOR                                                                               |
|          |          |              |              | 17                       | FURNITURE BY OWNER, N.I.C.                                                                                             |                                                                                          |
|          |          |              |              | 18                       | NURSING BED, N.I.C.                                                                                                    |                                                                                          |
|          |          |              |              | 19                       | NEW DOOR, PER SCHEDULE                                                                                                 |                                                                                          |
|          |          |              |              | 20                       | NEW LOW WALL TO MATCH ADJACENT                                                                                         |                                                                                          |
|          |          |              |              | 21                       | FUTURE LOCATION FOR SINK, PER PLUMBING PLANS                                                                           | DESIGNER                                                                                 |
|          |          |              |              | 22                       |                                                                                                                        | 21045 Tomoquilo Doriguou                                                                 |
|          |          |              |              | 23                       | APPLY 1 LAYER OF 5/8" GYP BD TO STORAGE SIDE OF<br>EXISTING METAL STUD WALL                                            | SILLMAN<br>Suite 204<br>Temecula, CA 92592                                               |
|          |          |              |              | 24                       |                                                                                                                        | WRIGHT T 760.489.4432<br>F 760.738.8619                                                  |
|          |          |              |              | 25                       | INSTALL NEW CARPET TO MATCH EXISTING CARPET, OBTAIN<br>APPROVAL FROM ARCHITECT PRIOR TO INSTALLATION                   | ARCHITECTS www.sillmanwright.com                                                         |
|          |          |              |              | 26                       |                                                                                                                        | CONSULTANTS                                                                              |
|          |          |              |              | 27                       | FLOOR AREA DRAIN PER PLUMBING PLANS                                                                                    |                                                                                          |
|          | -4"      |              |              | 28                       |                                                                                                                        |                                                                                          |
|          | 35' -    |              |              | 29                       | NEW FREE-STANDING ACCESSIBLE BAR COUNTERTOP BY<br>OWNER, N.I.C.                                                        |                                                                                          |
|          |          |              |              | 30                       | NEW SHAFT WALL                                                                                                         |                                                                                          |
|          |          |              |              | 31                       | FLOOR SINK PER PLUMBING PLANS                                                                                          | REGISTRATION STAMP                                                                       |
|          |          |              |              | 32                       |                                                                                                                        | NSED ARCAY                                                                               |
|          |          | 6 1/2"       | Ľ.           | 33                       |                                                                                                                        | A A A A A A A A A A A A A A A A A A A                                                    |
|          |          | 49' -        | N.1.         | 34                       |                                                                                                                        |                                                                                          |
|          |          |              |              | 35                       |                                                                                                                        |                                                                                          |
|          |          |              |              | 37                       |                                                                                                                        | OF CALIF                                                                                 |
| $\frown$ |          |              |              |                          | PROVIDE TWO-WAY COMMUNICATION SYSTEM WITH BOTH AUDIBLE<br>AND VISIBLE SIGNALS PER CBC SECTION 1009.8. SEE 10/A-803     | ISSUE                                                                                    |
| 7801     | )        |              |              | 38                       | REMOVE (E) PLASTER AND/OR GYP BOARD FROM EXTERIOR CONC WALL. PROVIDE NEW FURRED WALL PER STRUCTURAL SHEET S2.0         | Mark         Date         Description           1         10/23/2020         ADDENDUM 01 |
| -        |          |              |              | 39                       | PROVIDE 1" CONCRETE TOPPING AND NEW VINLY FLOORING AND<br>BASE IN ROOMS 203, 204 & 207. "COMMERCIAL TOPPING" BY MAXXON |                                                                                          |
|          |          |              |              | ل<br>ر ب <sub>ہ</sub> بر | CORPORATION, OR APPROVED EQUAL)                                                                                        |                                                                                          |
|          |          |              |              |                          |                                                                                                                        | DESIGNER PROJECT NO.: 17010                                                              |
|          |          |              |              |                          |                                                                                                                        | DRAWN BY: Author                                                                         |
|          |          |              |              |                          |                                                                                                                        | CHECKED BY:         Checker           SCALE:         1/4" = 1'-0"                        |
|          |          |              |              | 1 (                      | ONTRACTOR TO PROVIDE DUST & POLLUTION                                                                                  | DESIGN ITERATION                                                                         |
|          | 2 1/2"   |              |              | או ל                     | CLUDE AT A MINIMUM PLASTIC SHEETING, AS WELL                                                                           |                                                                                          |
|          | 14' -    |              |              | { C                      | ONTAIN DUST AND POLLUTANTS WITHIN THE                                                                                  |                                                                                          |
|          |          |              |              |                          |                                                                                                                        |                                                                                          |
|          |          |              |              |                          |                                                                                                                        |                                                                                          |
|          |          |              |              |                          |                                                                                                                        |                                                                                          |
|          |          |              | $\mathbf{k}$ |                          |                                                                                                                        |                                                                                          |
|          |          |              |              |                          | WALL LEGEND                                                                                                            | DATE                                                                                     |
|          |          |              |              |                          |                                                                                                                        | <b>DATE:</b> 10.24.2017                                                                  |
|          |          |              |              |                          |                                                                                                                        |                                                                                          |
|          |          |              |              | XXX                      | NEW 3 5/8" METAL STUD WALL, SEE 3/A-800                                                                                |                                                                                          |
|          |          |              |              |                          | NEW 6" METAL STUD WALL, SEE 3/A-800                                                                                    | PROPOSED FLOOR                                                                           |
|          |          |              |              |                          | PLAN                                                                                                                   |                                                                                          |
|          |          |              |              |                          | NEW WOOD DECK                                                                                                          |                                                                                          |
|          |          |              |              |                          | NEW CARPET TO MATCH EXISTING CARPET, OBTAIN<br>APPROVAL FROM ARCHITECT PRIOR TO INSTALLATION                           |                                                                                          |
| )        |          |              |              |                          |                                                                                                                        |                                                                                          |
| /        |          |              |              |                          |                                                                                                                        | SHEET NUMBER                                                                             |
|          |          |              |              |                          |                                                                                                                        | A-201                                                                                    |
|          |          |              |              |                          |                                                                                                                        |                                                                                          |
|          |          |              |              |                          | 5                                                                                                                      |                                                                                          |