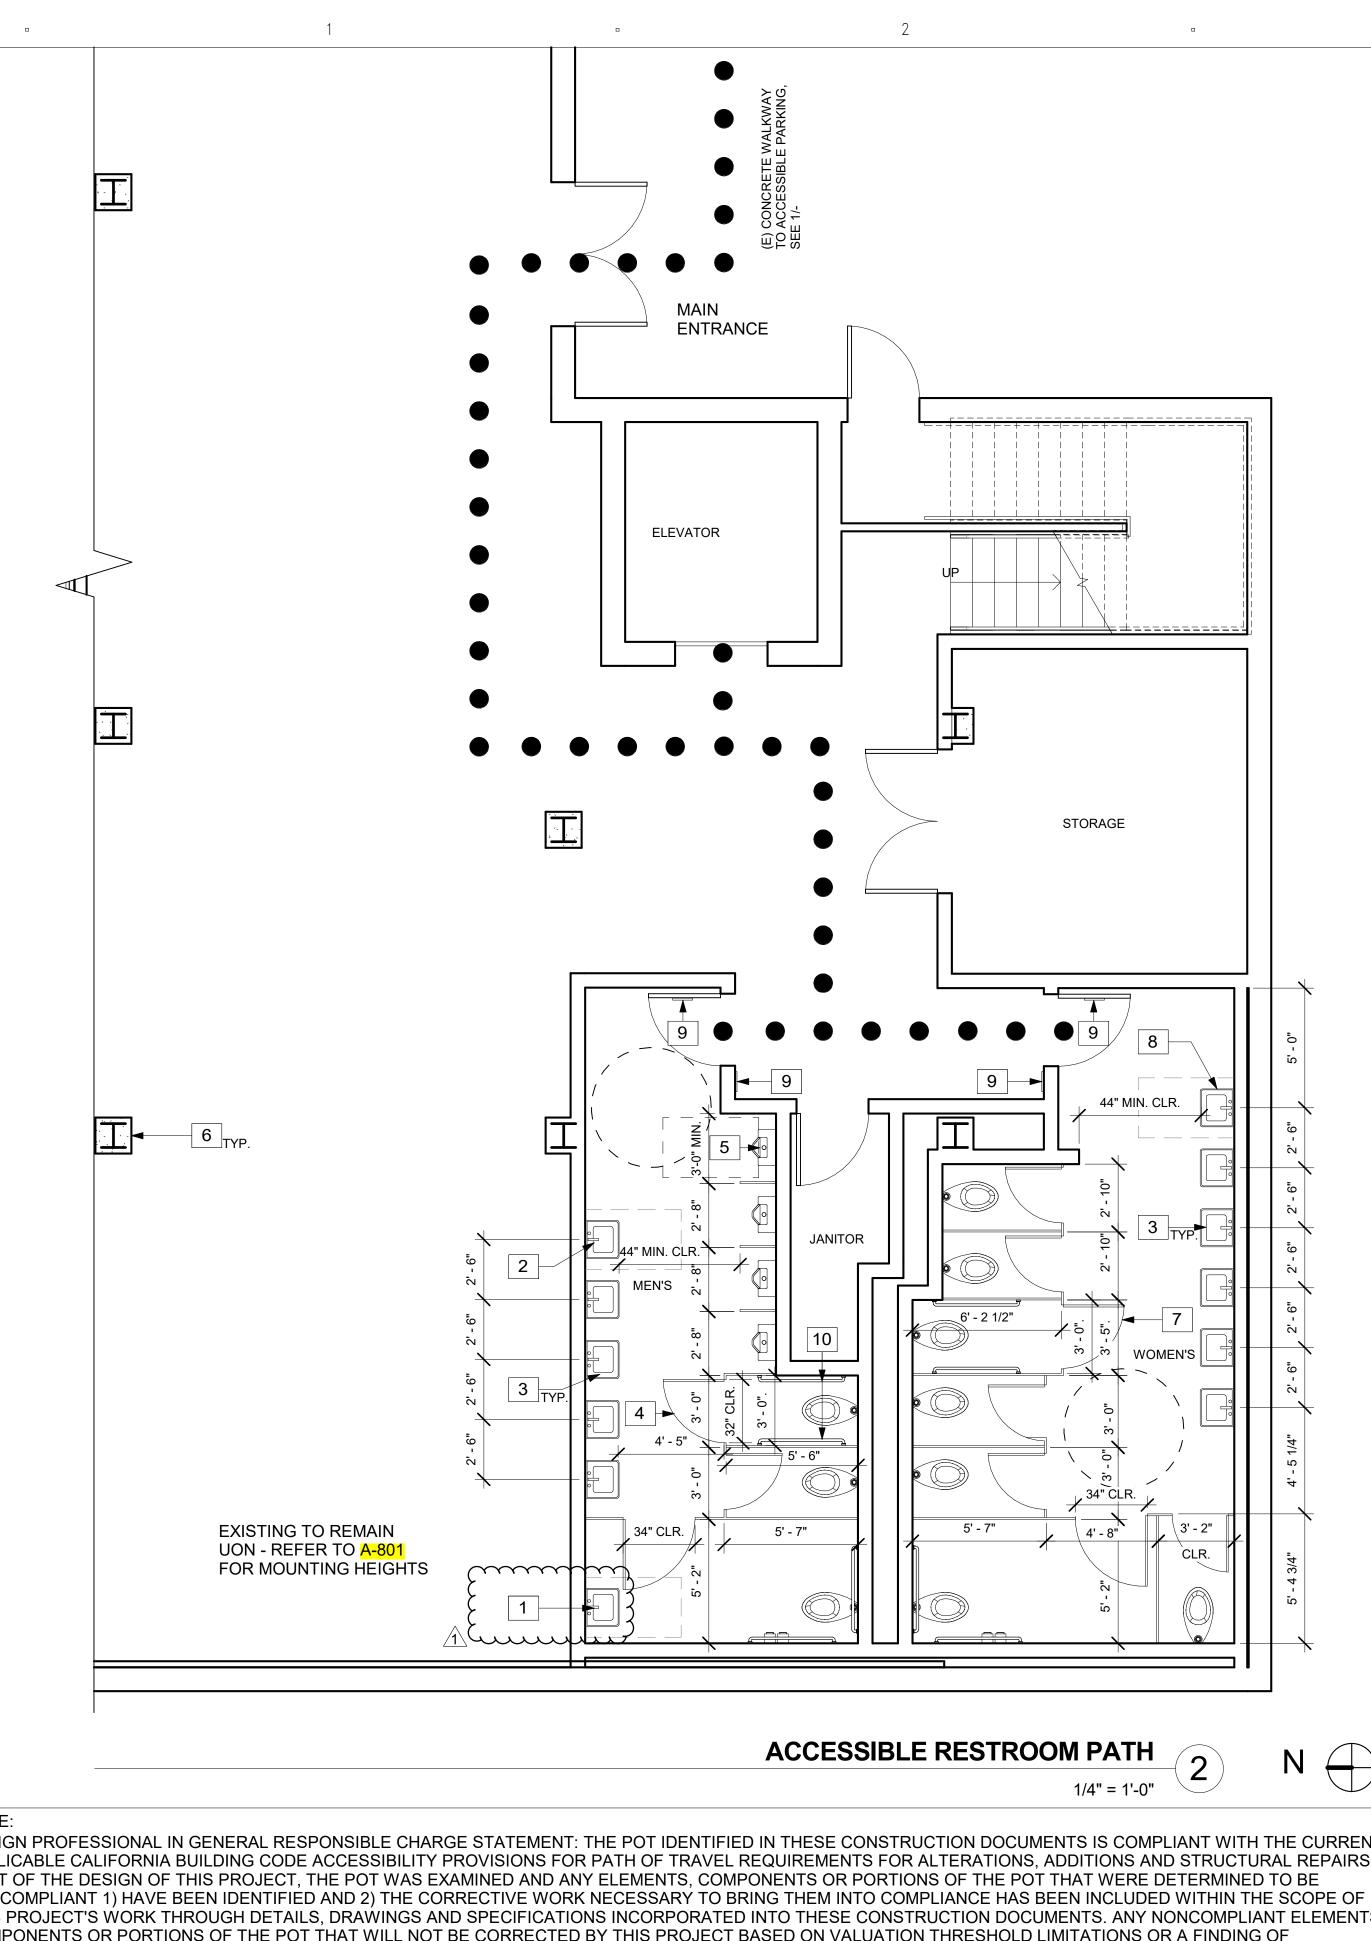

## 3. Plan Changes – All plan changes have been clouded and tagged with a Delta 1 symbol

- 1. Sheet G-004: Detail #2, Accessible Restroom Path Keynote at Men's RR has been revised from 2 to 1
- 2. Sheet A-201: Keynote #26 has been revised
- 3. Sheet A-201: Keynote #38 has been added
- 4. Sheet A-201: Keynote #39 has been added
- 5. Sheet A-201: A new built-in bench has been added to Room 206 Student Lounge
- 6. Sheet A-201: A new note has been added to patch the hole in the concrete floor
- 7. Sheet A-201: Note added to provide dust & pollution control during construction
- 8. Sheet A-203: Keynote #12 has been added and ceilings in Rooms 203, 204 & 207 are now indicated to have new suspended gyp board ceiling
- 9. Sheet A-802: Detail #10 has been added
- 10. Sheet A-802: Details #11 has been added
- 11. Sheet S1.0: New furring wall has been added to Rooms 203, 204 & 207

# NOTE:

DESIGN PROFESSIONAL IN GENERAL RESPONSIBLE CHARGE STATEMENT: THE POT IDENTIFIED IN THESE CONSTRUCTION DOCUMENTS IS COMPLIANT WITH THE CURRENT APPLICABLE CALIFORNIA BUILDING CODE ACCESSIBILITY PROVISIONS FOR PATH OF TRAVEL REQUIREMENTS FOR ALTERATIONS, ADDITIONS AND STRUCTURAL REPAIRS. AS PART OF THE DESIGN OF THIS PROJECT, THE POT WAS EXAMINED AND ANY ELEMENTS, COMPONENTS OR PORTIONS OF THE POT THAT WERE DETERMINED TO BE NONCOMPLIANT 1) HAVE BEEN IDENTIFIED AND 2) THE CORRECTIVE WORK NECESSARY TO BRING THEM INTO COMPLIANCE HAS BEEN INCLUDED WITHIN THE SCOPE OF THIS PROJECT'S WORK THROUGH DETAILS, DRAWINGS AND SPECIFICATIONS INCORPORATED INTO THESE CONSTRUCTION DOCUMENTS. ANY NONCOMPLIANT ELEMENTS, COMPONENTS OR PORTIONS OF THE POT THAT WILL NOT BE CORRECTED BY THIS PROJECT BASED ON VALUATION THRESHOLD LIMITATIONS OR A FINDING OF UNREASONABLE HARDSHIP ARE SO INDICATED IN THESE CONSTRUCTION DOCUMENTS. DURING CONSTRUCTION, IF POT ITEMS WITHIN THE SCOPE OF THE PROJECT REPRESENTED AS CODE COMPLIANT ARE FOUND TO BE NONCONFORMING BEYOND REASONABLE CONSTRUCTION TOLERANCES, THEY SHALL BE BROUGHT INTO COMPLIANCE WITH THE CBC AS A PART OF THIS PROJECT BY MEANS OF A CONSTRUCTION CHANGE DOCUMENT.

ACCESSIBLE PATH OF TRAVEL AS INDICATED ON PLAN IS A BARRIER-FREE ACCESS ROUTE WITHOUT ANY ABRUPT LEVEL CHANGES EXCEEDING 1/2" IF BEVELED AT 1:2 MAX SLOPE, OR VERTICAL LEVEL CHANGES NOT EXCEEDING 1/4"MAX, AND AT LEAST 48" IN WIDTH. SURFACE IS STABLE, FIRM, AND SLIP RESISTANT. CROSS SLOPE DOES NOT EXCEED 2.1% AND SLOPE IN THE DIRECTION OF TRAVEL IS LESS THAN 5%, UNLESS OTHERWISE INDICATED. ACCESSIBLE PATH OF TRAVEL SHALL BE MAINTAINED FREE OF OVERHANGING OBSTRUCTIONS TO 80" MINIMUM, AND PROTRUDING OBJECTS GREATER THAN 4" PROJECTION FROM WALL AND ABOVE 27" AND LESS THAN 80".

WALKS AND SIDEWALKS: ALL WALKS AND SIDEWALKS THAT ARE INDICATED AS PATH OF TRAVEL SHALL BE BARRIER-FREE ACCESS ROUTE WITHOUT ANY ABRUPT VERTICAL CHANGES EXCEEDING 1/4" (CBC 11B-403.3)

DRINKING FOUNTAINS: ALL DRINKING FOUNTAINS SHALL CONFORM TO CBC

GRATINGS: FOR GRATINGS LOCATED IN THE SURFACE OF ANY PEDESTRIAN WAY IN THE PATH OF TRAVEL, GRID/OPENING IN THE GRATINGS SHALL NOT ALLOW PASSAGE OF A SPHERE MORE THAN 1/2" DIAMETER. IF SUCH CONDITION OCCURS, PROVIDE MANUFACTURERS CUT SHEETS FOR REVIEW